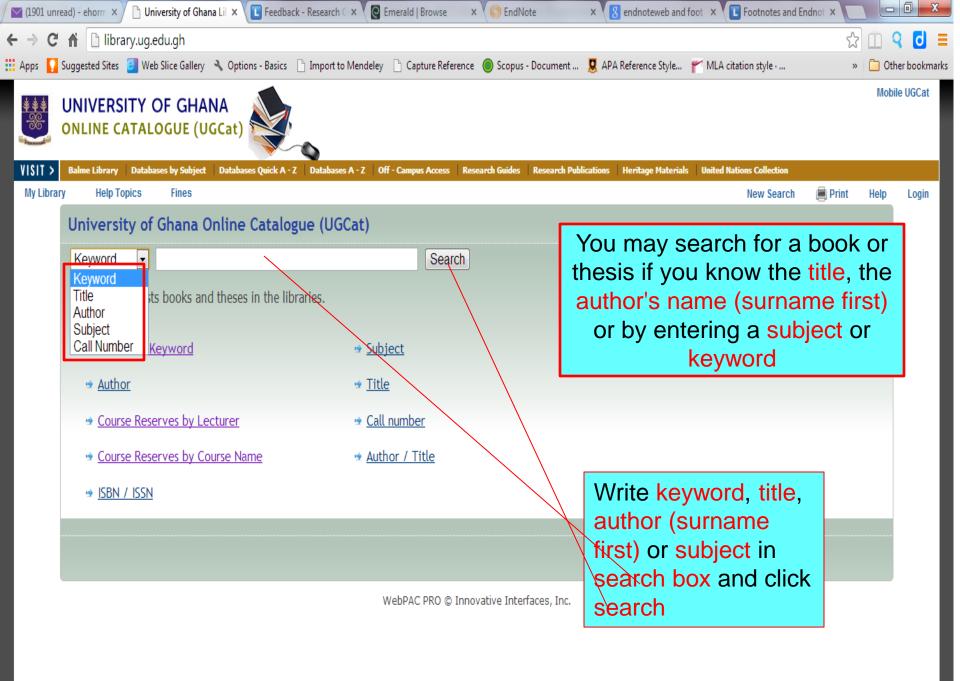

## The University of Ghana Online Catalogue (UGCat)

Exploring UGCat http://library.ug.edu.gh

| Firefox 🔻    | University of Ghana Library System              | +                                         | and a Charles                | a a Brown and a                                 | O'ments and | a       |       | 0 X              |
|--------------|-------------------------------------------------|-------------------------------------------|------------------------------|-------------------------------------------------|-------------|---------|-------|------------------|
| ( Iibrary    | y.ug.edu.gh                                     |                                           |                              | ☆ マ C 🔎 + Search                                |             | ۶       | •     | ☆ 🖸 -            |
| Most Visited | 🗌 🗍 Getting Started 📓 Latest Headlines 🗍 In     | nport to Mendeley 🔘 WebHome < ERM <       | Т                            |                                                 |             |         |       |                  |
| 🖻 EndNote 🎽  | Capture <b>?</b> Help                           |                                           |                              |                                                 |             |         |       |                  |
|              | UNIVERSITY OF GHANA<br>ONLINE CATALOGUE (UGCat) |                                           |                              |                                                 |             |         | Mobil | e UGCat          |
| VISIT >      |                                                 | ases Quick A - Z Databases A - Z Off - Ca | ampus Access Research Guides | Research Publications Heritage Materials United |             |         |       |                  |
| My Librar    |                                                 |                                           |                              |                                                 | New Search  | 🗐 Print | Help  | Login            |
|              | University of Ghana Online                      | e Catalogue (UGCat)                       |                              |                                                 |             |         |       |                  |
|              | Keyword 🔹                                       |                                           | Search                       |                                                 | See also:   |         |       |                  |
|              | The UGCat lists books and thes                  | ses in the libraries.                     |                              | The UG Onlir<br>(UGCat) is w                    |             | -       |       | 1                |
|              | Advanced Keyword                                | ⇒ <u>Subject</u>                          |                              | therefore acc                                   | essible     |         |       |                  |
|              | ⇒ <u>Author</u>                                 | ⇒ <u>Title</u>                            |                              | wherever the                                    |             | ernet   |       |                  |
|              |                                                 | <u>r</u> → <u>Call nu</u>                 | mber                         | access. The l                                   |             | ıh      |       |                  |
|              | Course Reserves by Course 1                     | Name 🔹 <u>Author</u>                      | <u>/ Title</u>               |                                                 | groang      |         |       |                  |
|              | ⇒ ISBN / ISSN                                   |                                           |                              |                                                 |             |         |       |                  |
|              |                                                 |                                           |                              |                                                 |             |         |       |                  |
|              |                                                 |                                           |                              |                                                 |             |         |       |                  |
|              |                                                 |                                           |                              |                                                 |             |         |       |                  |
|              |                                                 | Web                                       | PAC PRO © Innovative Interf  | aces, Inc.                                      |             |         |       |                  |
|              |                                                 |                                           |                              |                                                 |             |         |       |                  |
| x            |                                                 |                                           |                              |                                                 |             |         |       | 20ter<br>9:18 AM |
| V 🕼          | 🗐 🖸 🏉 💾 👹                                       | / 🖉 🏰 🚺 (                                 | ا کا چا ک                    | 2 2 2                                           |             | - 📜 📘   | •) 🍀  | 11/20/2013       |